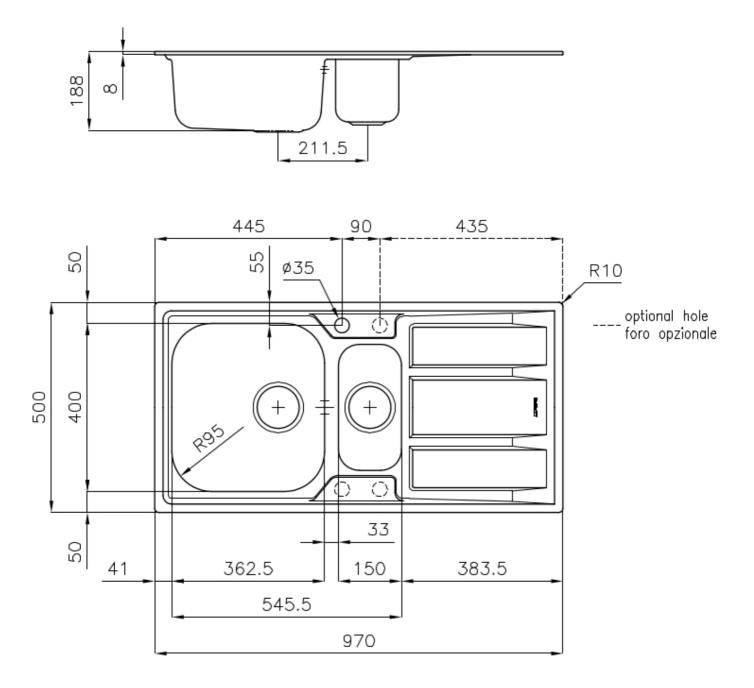

#### DETAILS

| Edge/Installation Type | Standard (8 mm Edge)                                            |
|------------------------|-----------------------------------------------------------------|
| Finish                 | Foster brushed                                                  |
| Material               | Stainless steel AISI 316                                        |
| Texture                | Foster brushed                                                  |
| Base                   | 60-80 cm                                                        |
| Dimensions             | 970x500 mm                                                      |
| Standard fittings      | Fixing hooks, gasket, drain, overflow and siphon, boxed packing |
| Mixer holes            | 1 standard hole - 2nd and 3rd on request                        |
| Built-in hole          | 950x480 mm                                                      |

| Drainer         | Yes                   |
|-----------------|-----------------------|
| Width           | 97 cm                 |
| Bowl dimension  | 362,5x400 + 150x300mm |
| Number of bowls | 2 bowls               |
| Waste fitting   | 3,5" drain            |
|                 |                       |

#### FEATURES

| 2nd/3rd hole availaible   | The sink can be customized with the execution on request of additional holes, usable for double-hole mixers, for remote controlled drains or for the installation of soap dispensers. The positions are marked on the drawings with dotted line holes.    |
|---------------------------|-----------------------------------------------------------------------------------------------------------------------------------------------------------------------------------------------------------------------------------------------------------|
| Added value               | Foster uses steel thicknesses higher than those used on average by other manufacturers. This is<br>how, thanks to our long experience, we know how to make sinks of superior quality and with a<br>better resistance to aging.                            |
| Basket 3,5" waste fitting | The drain is equipped with a large 3.5" drain, with the practical basket cap that prevents the discharge of solid parts.                                                                                                                                  |
| Marine stainless steel    | The Marine collection of sinks and hobs uses AISI 316 stainless steel, a superior quality material and widely used in the marine industry, which guarantees the best resistance to the corrosive effects of acids contained in food, salt and detergents. |
| Sliding brackets          |                                                                                                                                                                                                                                                           |

#### **TECHNICAL DATA**