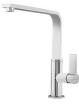

|
| Marine stainless steel    | The Marine collection of sinks and hobs uses AISI 316 stainless steel, a superior quality material and widely used in the marine industry, which guarantees the best resistance to the corrosive effects of acids contained in food, salt and detergents. |
| Sliding brackets          |                                                                                                                                                                                                                                                           |

#### **TECHNICAL DATA**



#### **OPTIONAL ACCESSORIES**



HPDE Chopping board 8657 001



Stainless steel basket 8611 000



White colander 8151 100

#### **RECOMMENDED PAIRINGS**







**Mixer Tap NYC** 8486 000

#### Mixer Tap Gamma 3 vie - satin 8496 100

Mixer Tap Lorenzo 8466 000

#### **OPTIONAL AUTOMATIC WASTE FITTINGS**



Automatic waste fitting 8407 100



Automatic waste fitting 8407 000



LIRA automatic waste fitting 8407 103