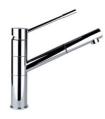

|
| Marine stainless steel    | The Marine collection of sinks and hobs uses AISI 316 stainless steel, a superior quality material and widely used in the marine industry, which guarantees the best resistance to the corrosive effects of acids contained in food, salt and detergents. |
| Sliding brackets          |                                                                                                                                                                                                                                                           |

#### **TECHNICAL DATA**



#### **OPTIONAL ACCESSORIES**



HPDE Chopping board 8657 001



Stainless steel basket 8611 000



White colander 8151 100

#### **RECOMMENDED PAIRINGS**







**Mixer Tap NYC** 8486 000

#### Mixer Tap Gamma 3 vie - satin 8496 100

Mixer Tap Lorenzo 8466 000

#### **OPTIONAL AUTOMATIC WASTE FITTINGS**



Automatic waste fitting 8407 100



Automatic waste fitting 8407 000



LIRA automatic waste fitting 8407 103