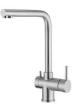

|
| Marine stainless steel    | The Marine collection of sinks and hobs uses AISI 316 stainless steel, a superior quality material and widely used in the marine industry, which guarantees the best resistance to the corrosive effects of acids contained in food, salt and detergents. |
| Sliding brackets          |                                                                                                                                                                                                                                                           |

#### **TECHNICAL DATA**



#### **OPTIONAL ACCESSORIES**



HPDE Chopping board 8657 001



Stainless steel basket 8611 000



White colander 8151 100

#### **RECOMMENDED PAIRINGS**







**Mixer Tap NYC** 8486 000

#### Mixer Tap Gamma 3 vie - satin 8496 100

Mixer Tap Lorenzo 8466 000

#### **OPTIONAL AUTOMATIC WASTE FITTINGS**



Automatic waste fitting 8407 100



Automatic waste fitting 8407 000



LIRA automatic waste fitting 8407 103